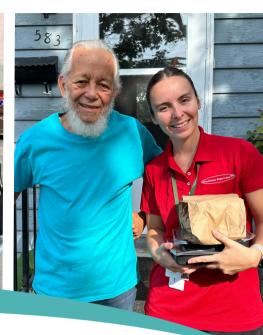

## Now Hiring: Meals on Wheels Drivers

Are you looking for a flexible, part-time job where you can work independently and make a real impact?

Join our team and deliver more than just meals—you'll deliver hope, smiles, and connection to older adults and individuals with disabilities in your community!

- Part Time Hours Perfect for college schedules. Delivery of meals occurs between 8:30 am and Noon!
- Meaningful Work Brighten someone's day with every delivery.
- Benefits- Attendance Bonus, Mileage Reimbursement & Opportunity to contribute to a robust 403b retirement plan!