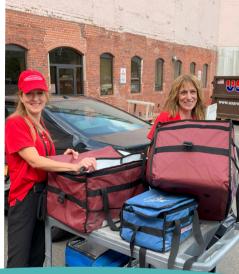

## Now Hiring: Meals on Wheels Drivers

Are you looking for a flexible, part-time job where you can work independently and make a real impact?

Join our team and deliver more than just meals—you'll deliver hope, smiles, and connection to older adults and individuals with disabilities in your community!

- Part Time Hours Perfect for college schedules. Delivery of meals occurs between 8:30 am and Noon!
- Meaningful Work Brighten someone's day with every delivery.
- Benefits- Attendance Bonus, Mileage Reimbursement & Opportunity to contribute to a robust 403b retirement plan!