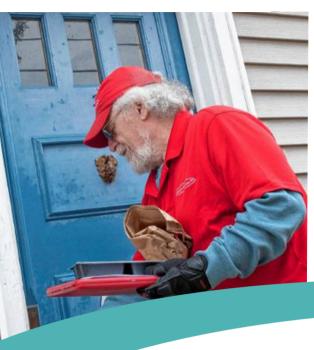

## Now Hiring: Meals on Wheels Drivers

Are you looking for a flexible, part-time job where you can work independently and make a real impact?

Join our team and deliver more than just meals—you'll deliver hope, smiles, and connection to older adults and individuals with disabilities in your community!

- Part Time Hours Perfect for college schedules. Delivery of meals occurs between 8:30 am and Noon!
- Meaningful Work Brighten someone's day with every delivery.
- Benefits- Attendance Bonus, Mileage Reimbursement & Opportunity to contribute to a robust 403b retirement plan!