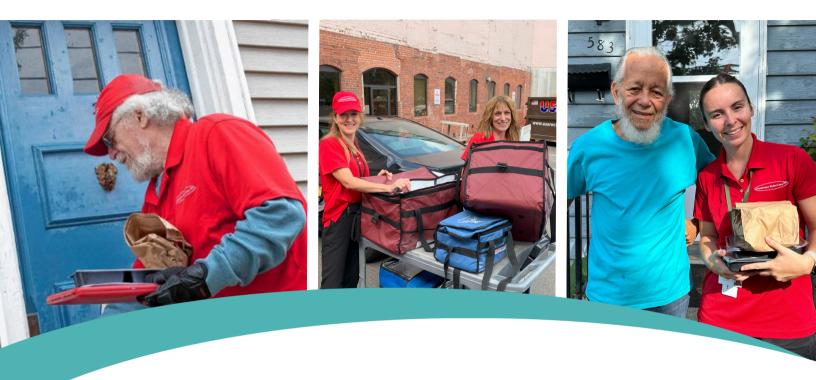

## Make a Difference—One Meal at a Time! Now Hiring: Meals on Wheels Drivers

Are you looking for a flexible, part-time job where you can work independently and make a real impact?

Join our team and deliver more than just meals—you'll deliver hope, smiles, and connection to older adults and individuals with disabilities in your community!

- Part Time Hours Delivery of meals occurs between 8:30 am and Noon!
- Meaningful Work Brighten someone's day with every delivery.
- Benefits- Attendance Bonus, Mileage Reimbursement & Opportunity to contribute to a robust 403b retirement plan!